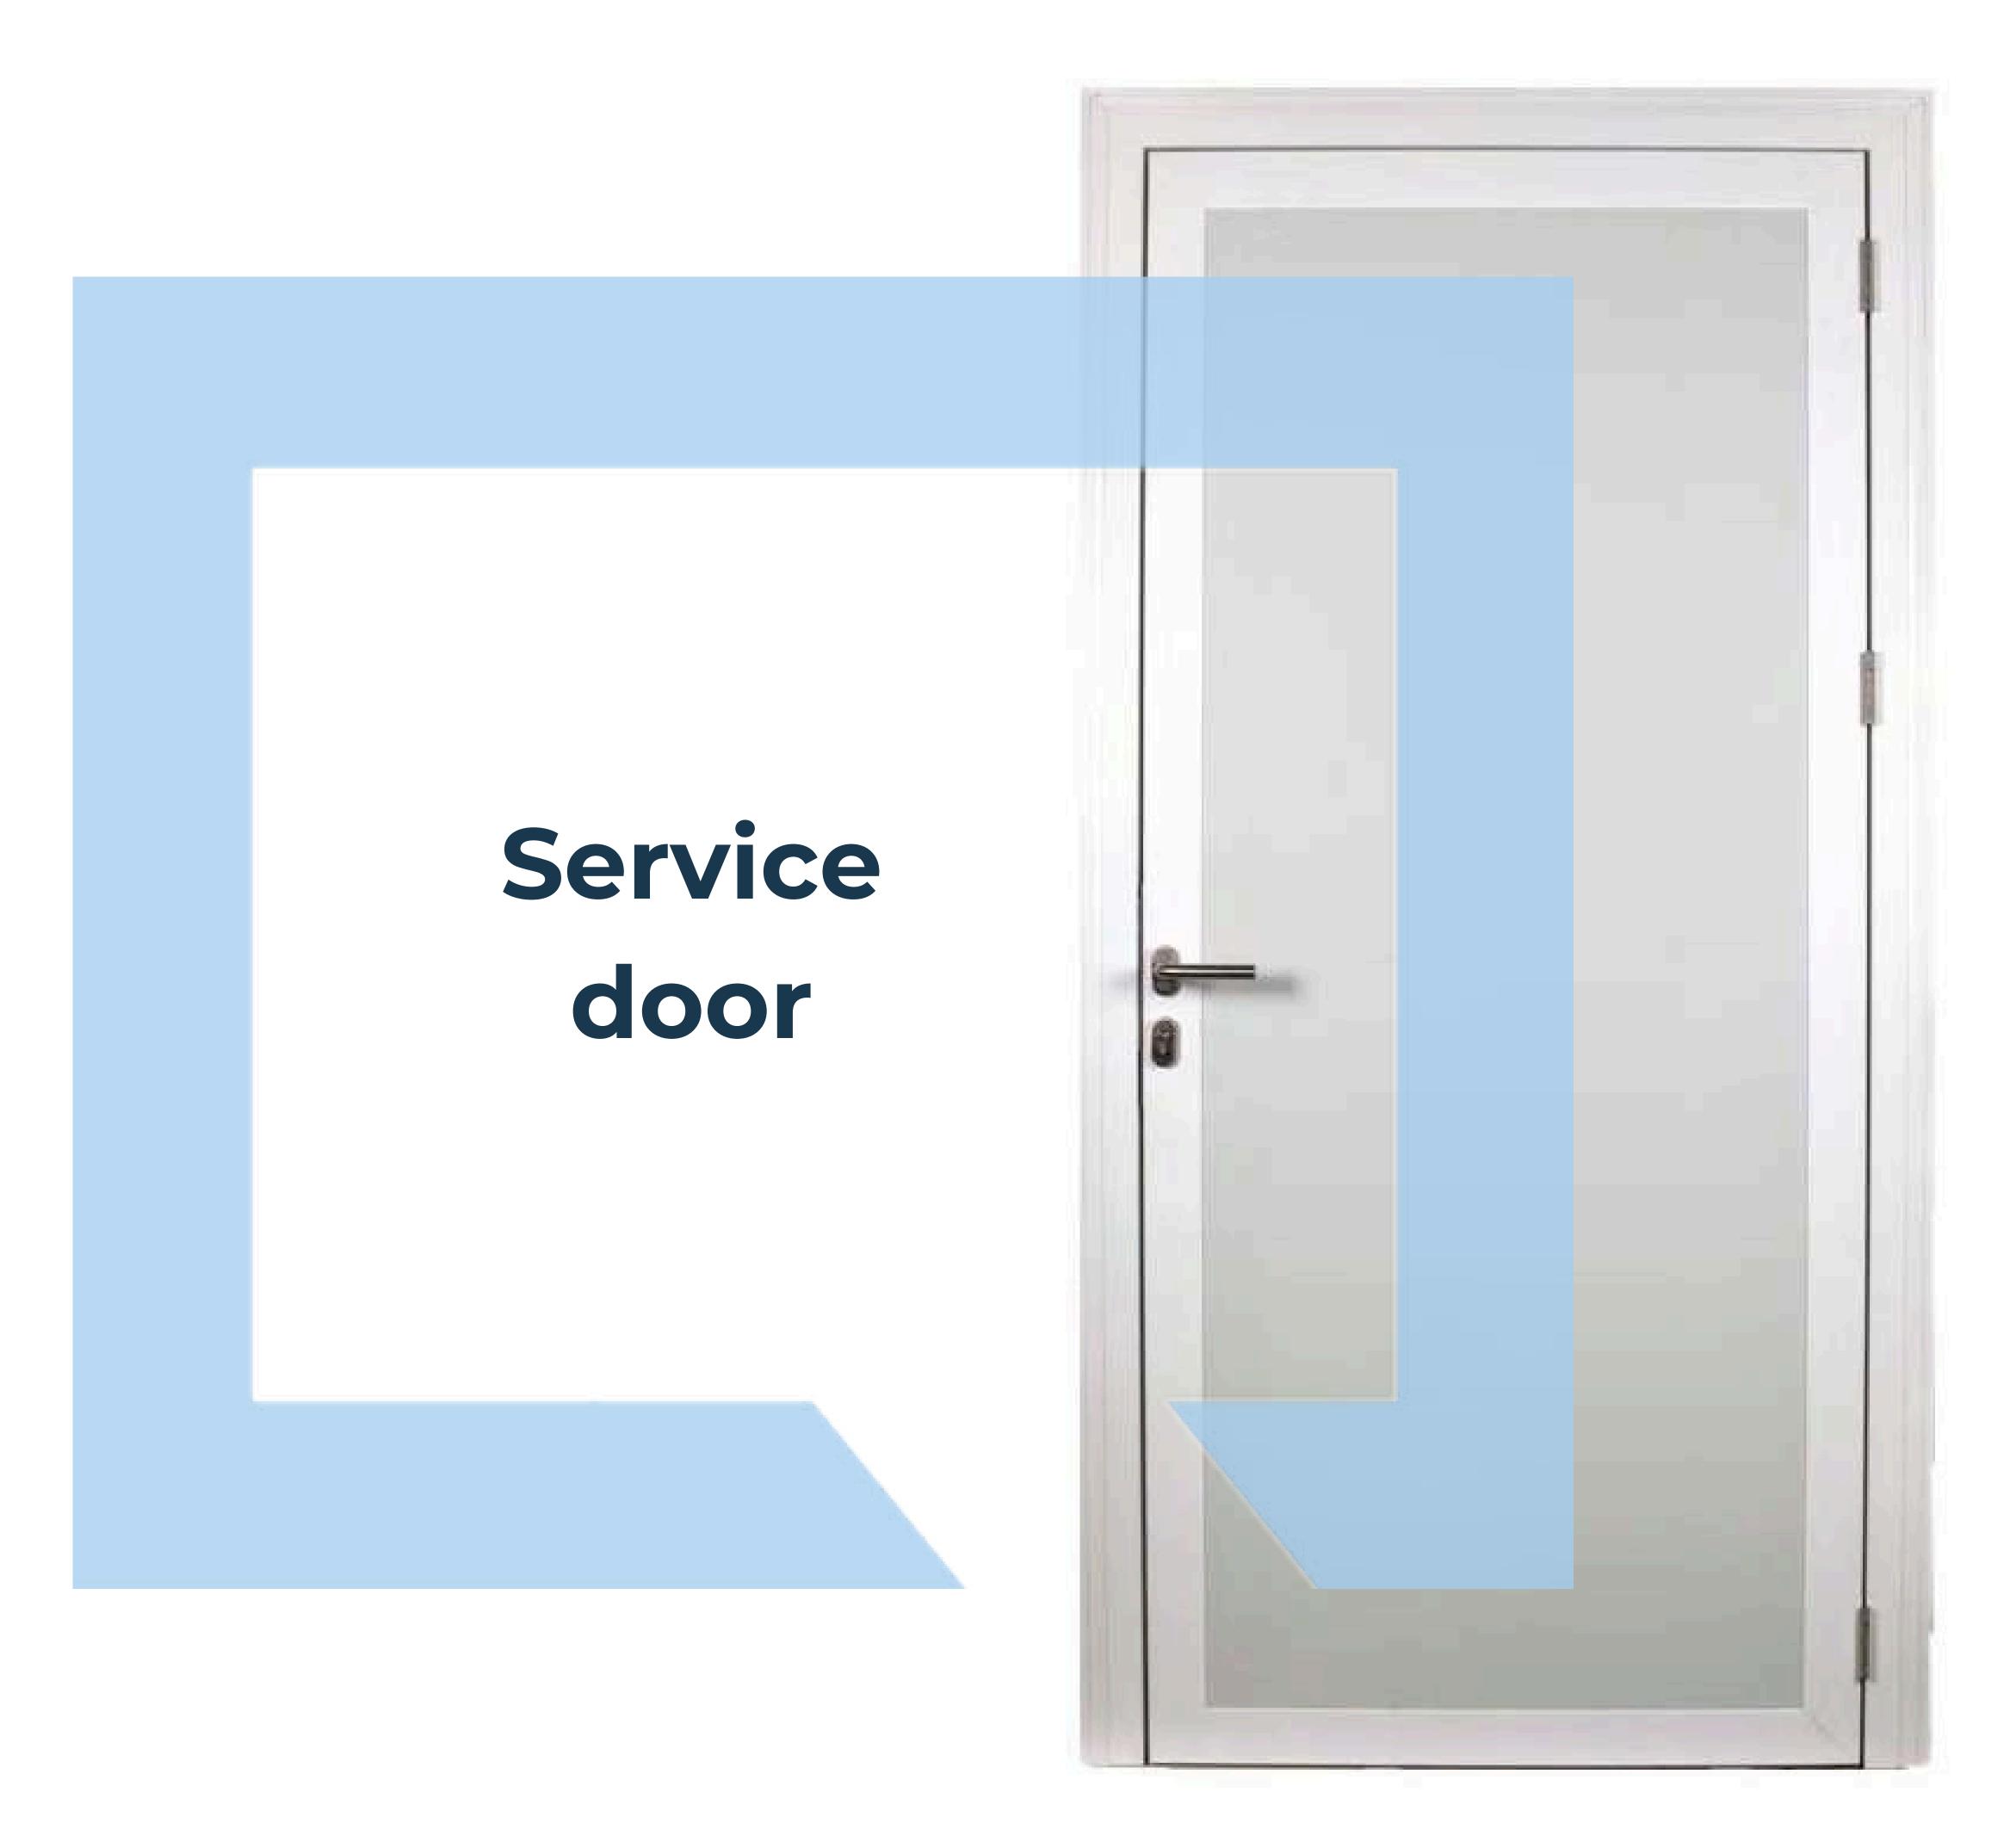

# Service door

Superior quality service door for intensive use, injected panel, framed with anodized aluminum profile. Robust, durable and with an excellent aesthetic finish and sanitary suitability.

This model is manufactured as standard with a 0.02 in / 0.6 mm thick sheet lacquered in white. As an option, it can be manufactured with finishes in stainless steel, PVC, or other materials, with one or two sheets (depending on measurements). It is a high-performance door, designed to require minimal maintenance.

# Description

- The door includes a frame and counterframe in extruded aluminum with double thermal break. High resistance treatment fixed with hidden screws adaptable to different thicknesses.
- The use of high-quality materials and their design are designed so that the door has a minimum level of maintenance.
- The door leaf is made up of a refrigeration panel with polyisocyanurate (PIR)