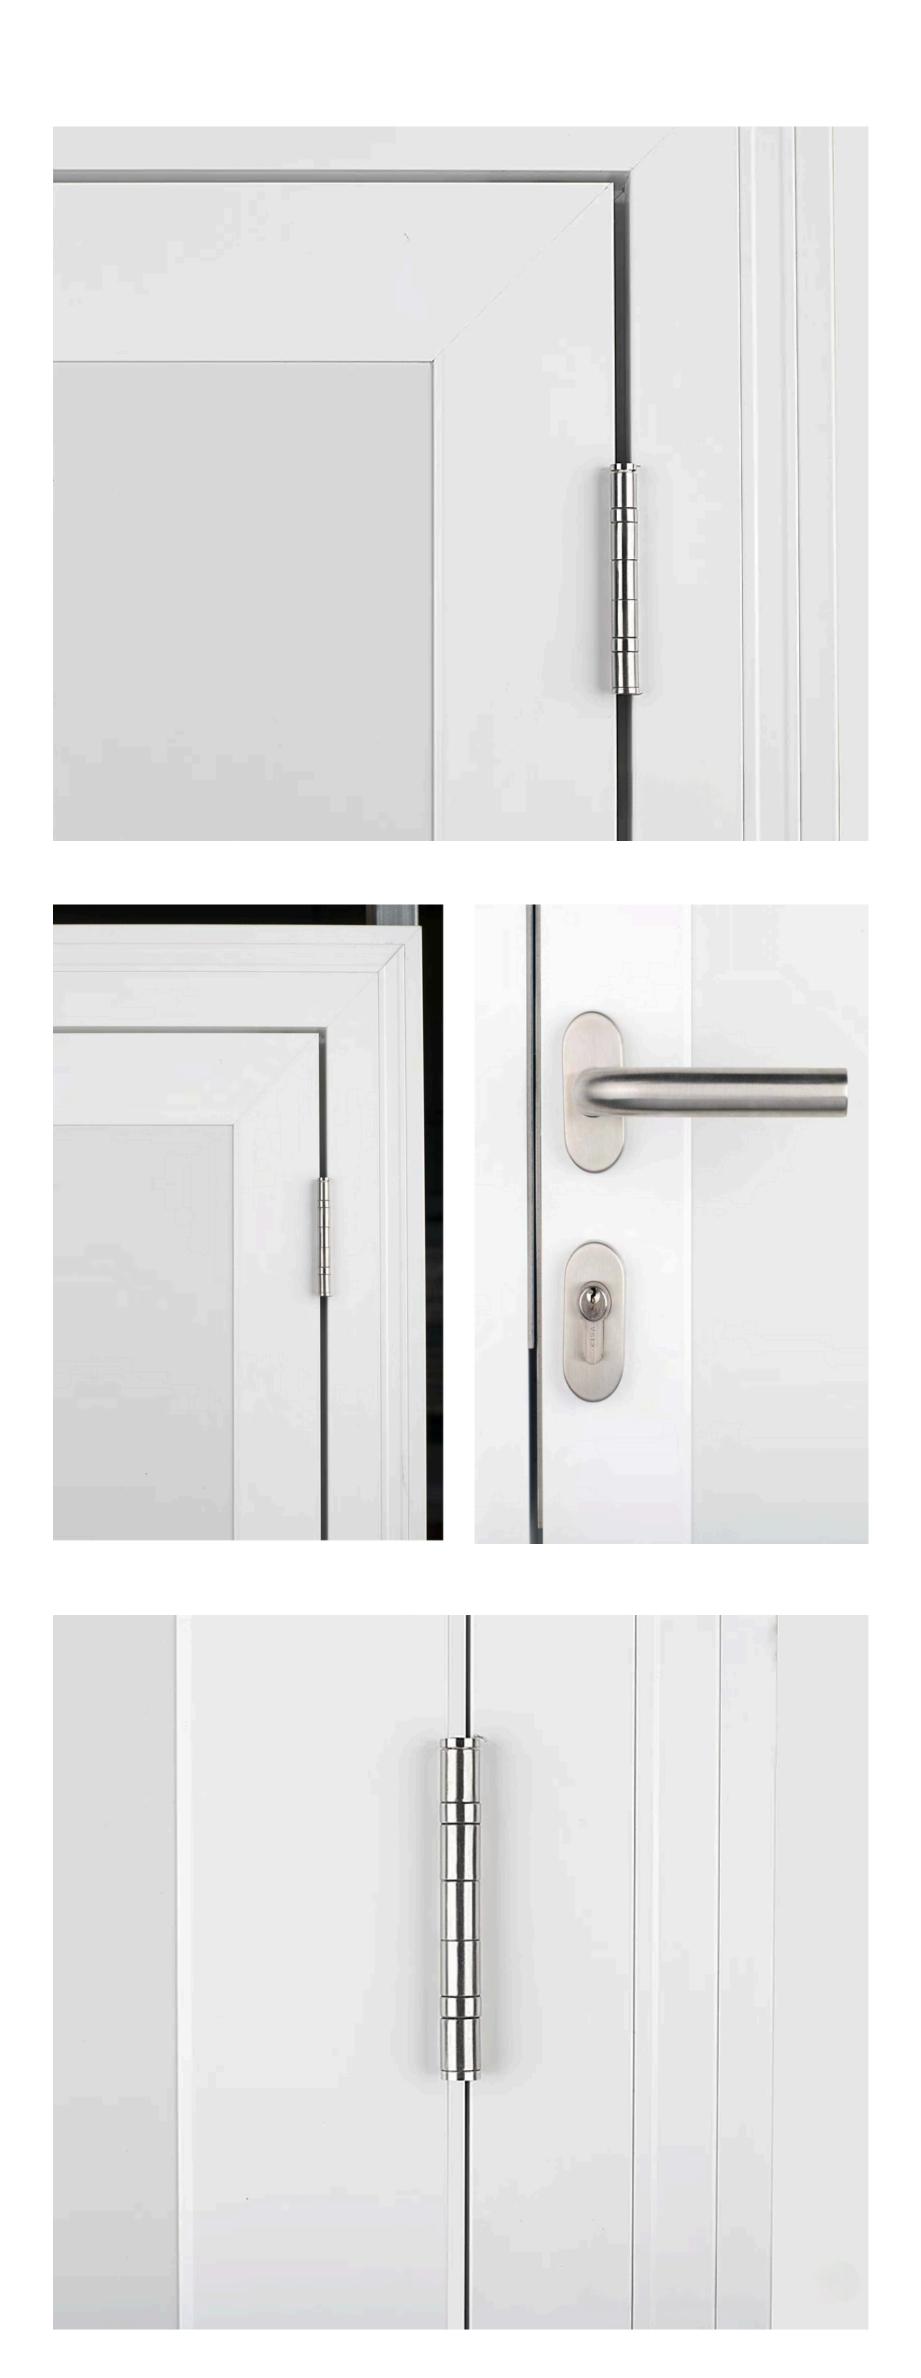

# **OPENING**

- Single-action stainless steel hinges
- A2 stainless steel

# **SCREWS**

External and internal handle type stainless steel latch

# **OPTIONS**

- 1 or 2 sheets according to needs (maximum width 1 sheet 39.37 in / 1000 mm and 2 sheets 78.74 in / 2000 mm)
- Airplane wing type sheet protection in 0.20 in / 5 mm aluminum or 0.12 in / 3 mm stainless steel
- Methacrylate viewfinder in 0.24 in / 6 mm measures 11.81x15.75 in / 300x400 mm
- Anodized aluminum door closer