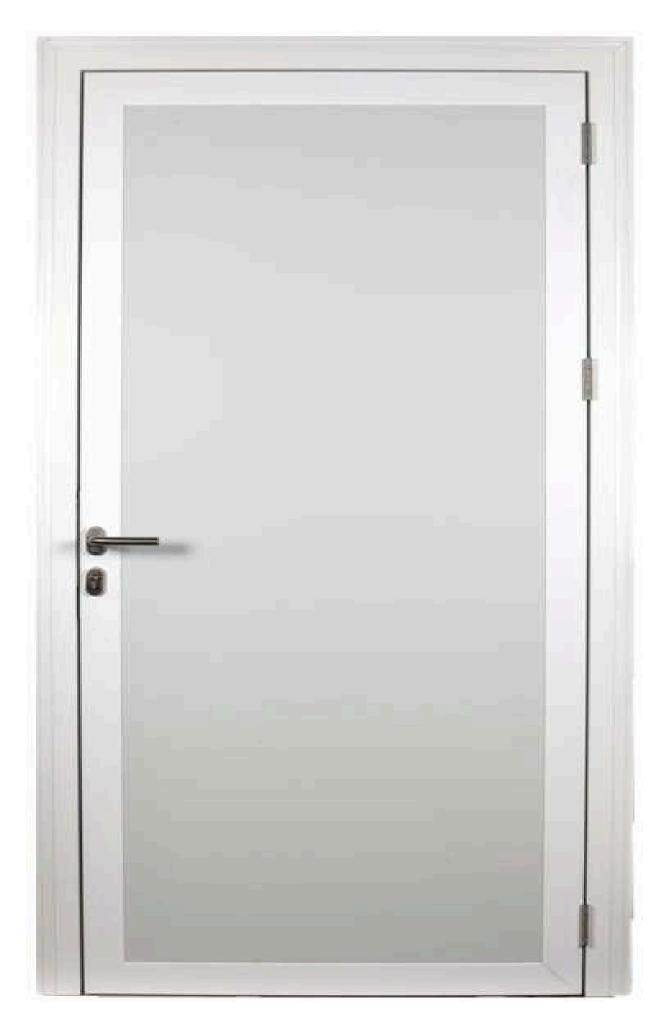

# Service door

Superior quality service door for intensive use, injected panel, framed with anodized aluminum profile. Robust, durable and with an excellent aesthetic finish and sanitary suitability.

This model is manufactured as standard with a 0.02 in / 0.6 mm thick sheet lacquered in white. As an option, it can be manufactured with finishes in stainless steel, PVC, or other materials, with one or two sheets (depending on measurements). It is a high-performance door, designed to require minimal maintenance.

# Description

- The door includes a frame and counterframe in extruded aluminum with double thermal break. High resistance treatment fixed with hidden screws adaptable to different thicknesses.
- The use of high-quality materials and their design are designed so that the door has a minimum level of maintenance.
- The door leaf is made up of a refrigeration panel with polyisocyanurate (PIR)