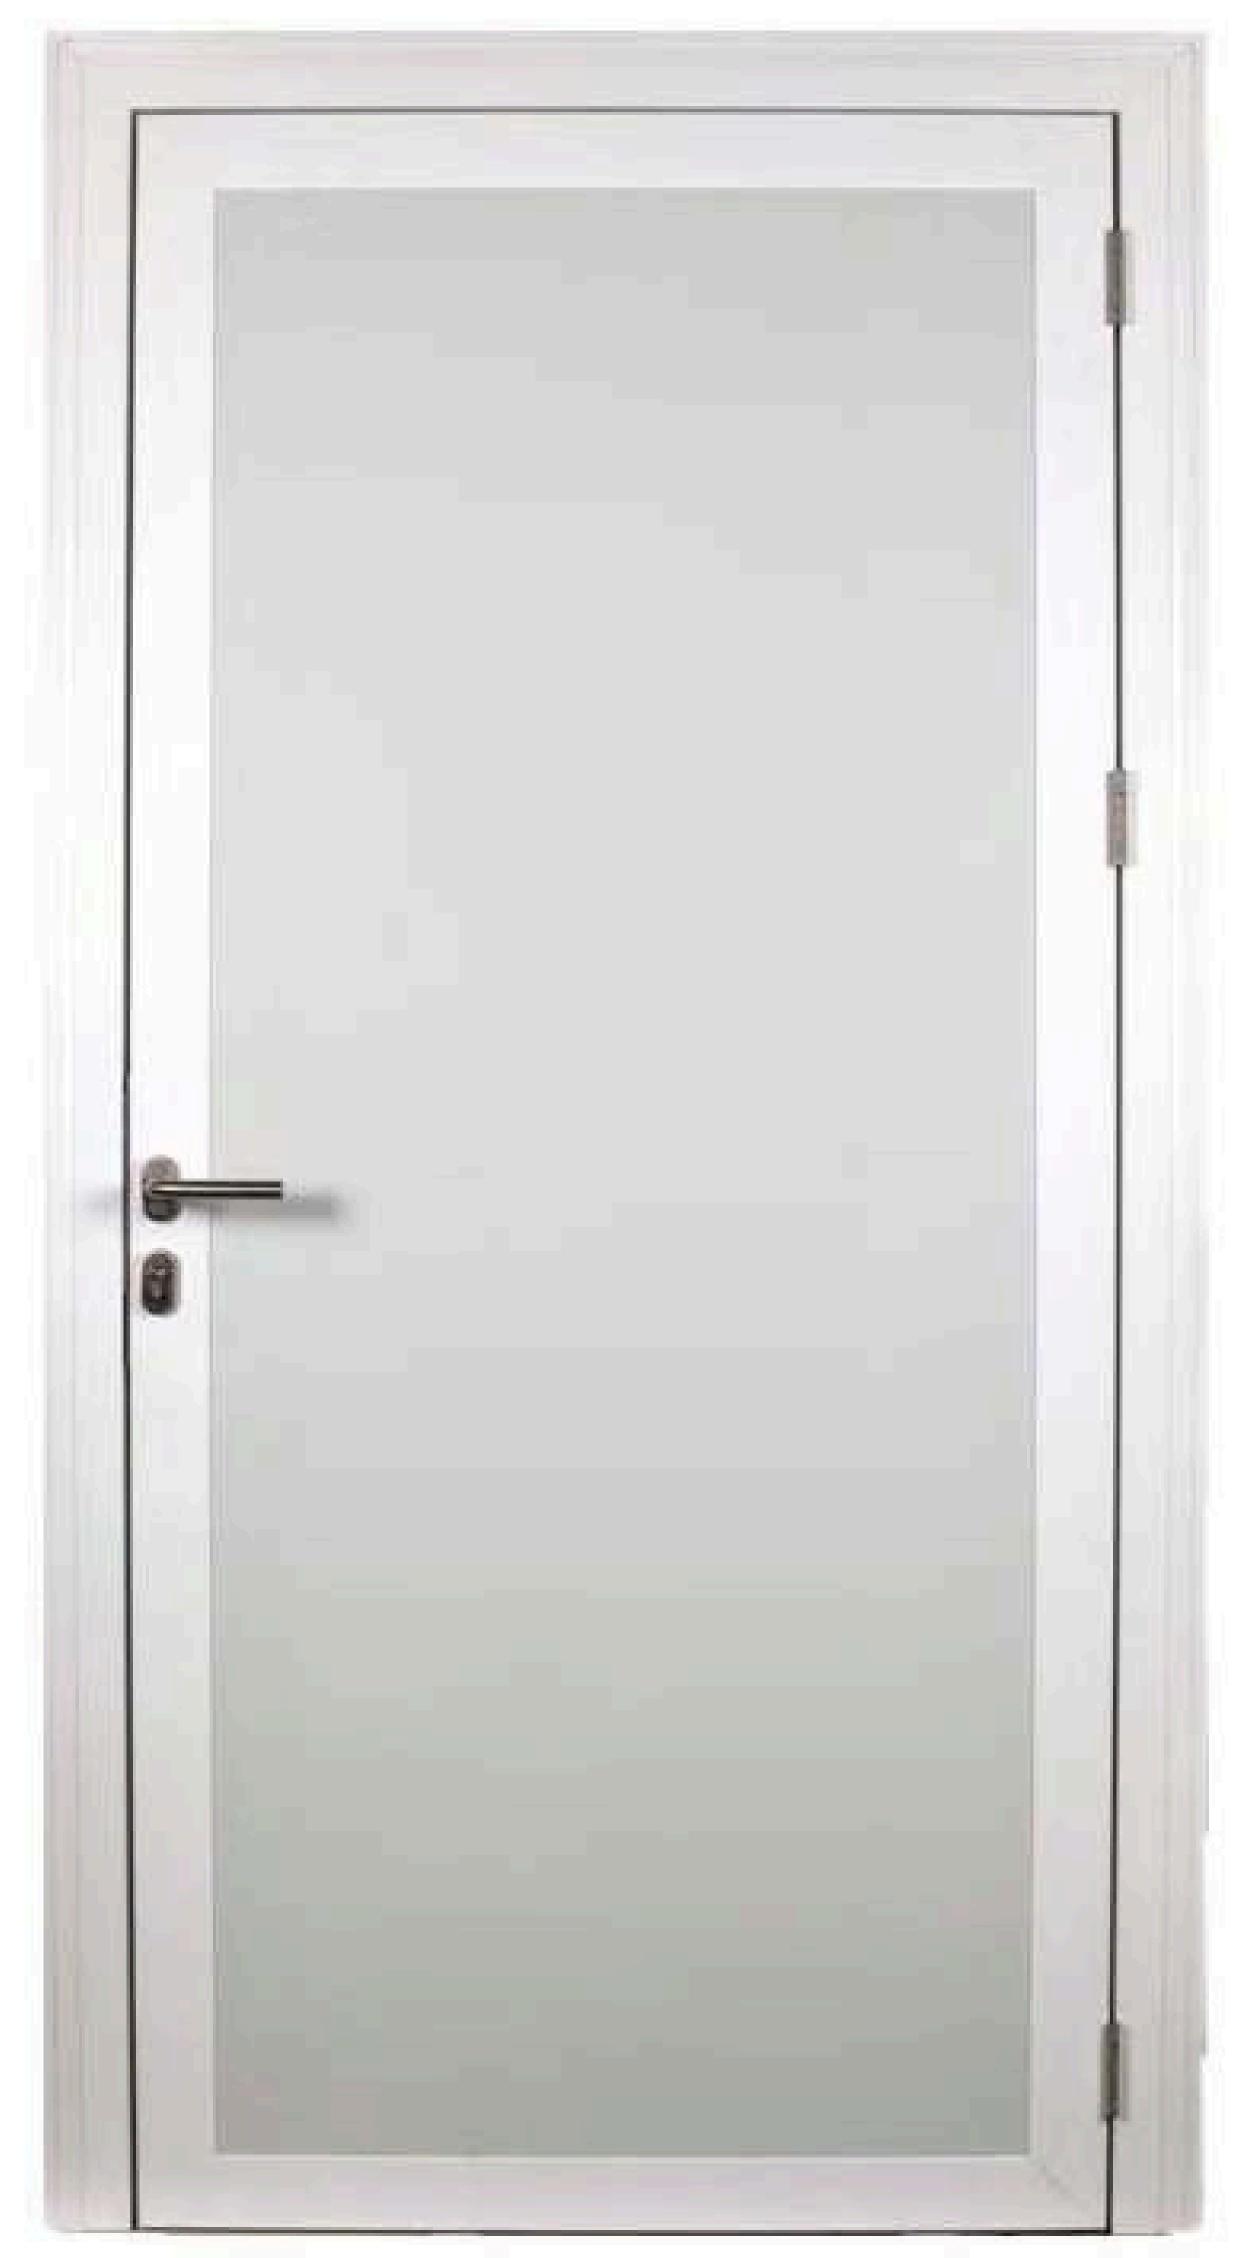

# Service door

Superior quality service door for intensive use, injected panel, framed with anodized aluminum profile. Robust, durable and with an excellent aesthetic finish and sanitary suitability.

This model is manufactured as standard with a 0.02 in / 0.6 mm thick sheet lacquered in white. As an option, it can be manufactured with finishes in stainless steel, PVC, or other materials, with one or two sheets (depending on measurements). It is a high-performance door, designed to require minimal maintenance.

# Description

- The door includes a frame and counterframe in extruded aluminum with double thermal break. High resistance treatment fixed with hidden screws adaptable to different thicknesses.
- The use of high-quality materials and their design are designed so that the door has a minimum level of maintenance.
- The door leaf is made up of a refrigeration panel with polyisocyanurate (PIR)

## **PROFIL**

- White lacquered extruded aluminum frame and counter frame
- High corrosion resistance treatment
- Fixed with hidden screws and adaptable to different thicknesses

# LOCK BURLETTE

- Galvanized steel and white lacquered RAL 1006
- Sheet thickness 0.02 in / 0.6 mm
- Very flexible, double-celled and resistant to negative temperatures

# **OPENING**

- Single-action stainless steel hinges
- A2 stainless steel

# **OPTIONS**

- 1 or 2 sheets according to needs (maximum width 1 sheet 39.37 in / 1000 mm and 2 sheets 78.74 in / 2000 mm)
- Airplane wing type sheet protection in 0.20 in / 5 mm aluminum or 0.12 in / 3 mm stainless steel
- Methacrylate viewfinder in 0.24 in / 6 mm measures 11.81x15.75 in / 300x400 mm
- Anodized aluminum door closer